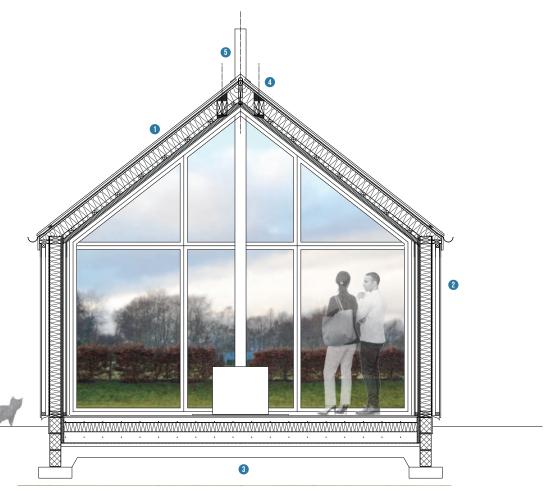

3 TIMBER RAFTERS 225X45MM C24 RAFTERS @600CRS FIXED TO GLULAM FEATURE RAFTERS WITH SIMPSON SAE 380/45 HANGERS

4 FOUNDATIONS Minimum 450mm, 750x200mm deep Grade Strip Footing with 1NO. Layer A393 Mesh to Bottom Face

5 CANOPY 150X150MM DOUGLAS FIR CANOPY BEAM FIXED TO 3NO 47X225MM C24 TIMBERS Spiked And 150X150MM Douglas Fir Canopy Post

1 ROOF

CORRUGATED METAL CLADDING ON 50X50MM TIMBER BATTENS ON 12X38MM TIMBER BATTENS ON PROCTOR ROOFSHIELD BREATHER MEMBRANE ON 18MM TIMBER SARKING ON 195X45MM C16 RAFTERS ON 50MM BATTENS WITH 195MM ROCKWOOL INSULATION BETWEEN THE JOISTS ON 50MM FOIL FACED RIGID INSULATION ON 12.7MM PLASTERBOARD