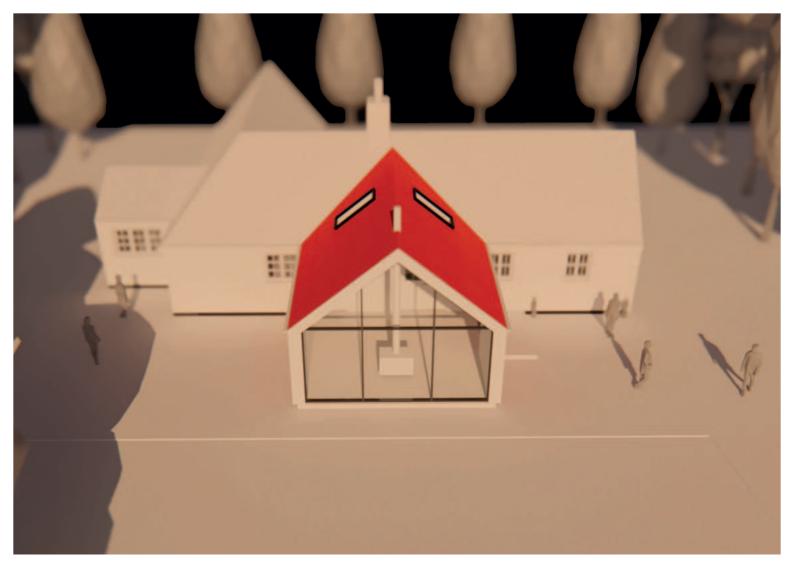

DUO SLAB ON BREATHER MEMBRANE ON 12.5MM SHEATHING BOARD ON 150MM ROCKWOOL FLEXL WITH 150MM SFS FRAMING ON VAPOUR CONTROL LAYER ON 12MM PLYWOOD ON 12.5MM PLASTERBOARD.

8 ACOUSTIC PANELS & LED LIGHTS 9 External canopy



1 EXISTING ROOF Roof tiling

2. REDECORATE EXISTING STEEL TRUSSES





1 GLULAM RIDGE BEAM 300x560MM Gl28h Glulam Ridge Beam

2 GLULAM FEATURE RAFTERS 45X225MM C24 TIMBER RAFTERS @600MM CRS FIXED TO 200X440MM GL28H GLULAM FEATURE RAFTER

3 TIMBER RAFTERS 225X45MM C24 RAFTERS @600CRS FIXED TO GLULAM FEATURE RAFTERS WITH SIMPSON SAE 380/45 HANGERS

4 FOUNDATIONS Minimum 450mm, 750x200mm deep Grade Strip Footing with 1NO. Layer A393 Mesh to Bottom Face

5 CANOPY 150X150MM DOUGLAS FIR CANOPY BEAM FIXED TO 3NO 47X225MM C24 TIMBERS Spiked And 150X150MM Douglas Fir Canopy Post





1 ROOF

CORRUGATED METAL CLADDING ON 50X50MM TIMBER BATTENS ON 12X38MM TIMBER BATTENS ON PROCTOR ROOFSHIELD BREATHER MEMBRANE ON 18MM TIMBER SARKING ON 195X45MM C16 RAFTERS ON 50MM BATTENS WITH 195MM ROCKWOOL INSULATION BETWEEN THE JOISTS ON 50MM FOIL FACED RIGID INSULATION ON 12.7MM PLASTERBOARD

2 WALL CORRUGATED METAL CLADDING ON 50X50MM TREATED SW HORIZONTAL BATTENS ON 50X12MM VERTICAL SW BATTENS ON BREATHER MEMBRANE ON 5.5MM PIYWOOD ON 150X50MM TIMBER STUDS WITH 150MM RIGID INSULATION ON 35MM FOIL FACED RIGID INSULATION ON 25MM SERVICE VOID CREATED BY 25X50MM SW BATTENS ON 12.7MM FOIL BACK PLASTERBOARD

3 FLOOR 16MM THICK RUSSWOOD OAK T&G TIMBER FLOORING ON 75MM SCREED WITH UNDERFLOOR HEATING ON VAPOUR CONTROL LAYER ON 125MM RIGID INSULATION ON 150MM CONCRETE SLAB ON DAMP PROOF MEMB