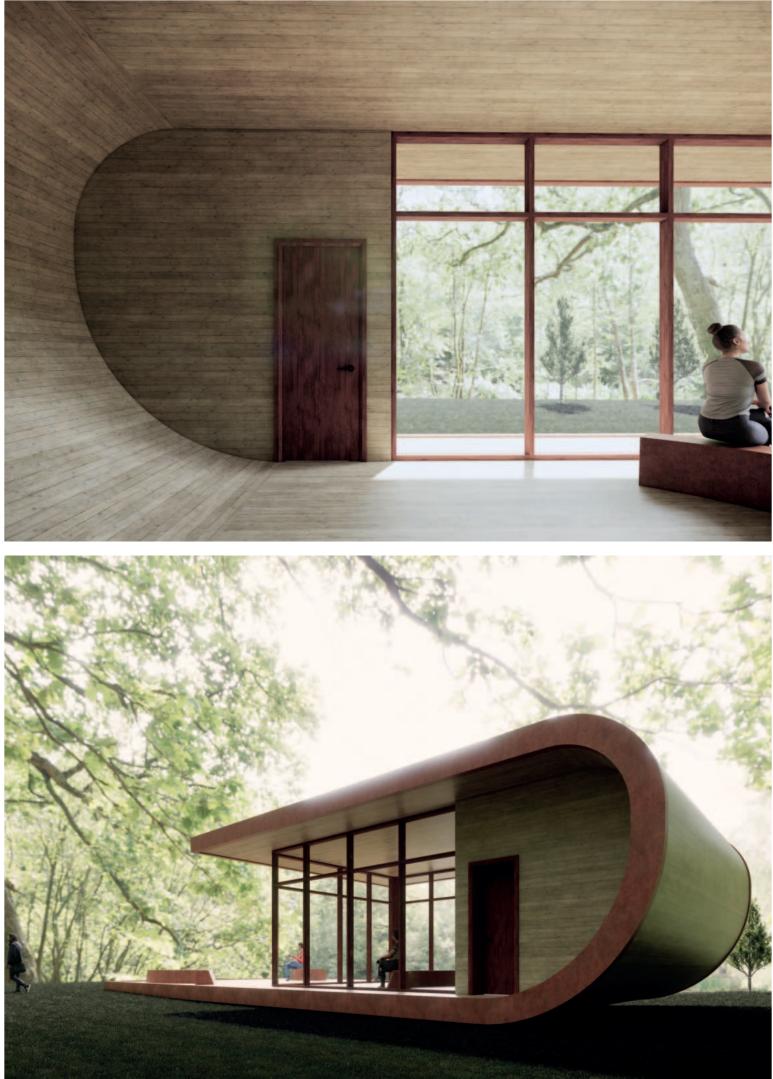

R PURLINS ON 2 NO 225MM DEEP 100MM WIDE TIMBER FRAME ON TIMBER KING TRUSSES

3 WALL TYPE 1 ACCORD 14/3 SINUSOIDAL CORRUGATED GALVANISED STEEL CLADDING FINISHED IN PLASTISOL ANTHRACITE GREY RAL 7016 0.7MM GAUGE ON CLADDING RAILS ON STEEL FRAME ON 140MM BLOCKWORK ON 20MM SMOOTH INTERNAL CEMENT RENDER

4 WALL TYPE 2 150MM STONEWORK ON 140MM BLOCKWORK ON 140MM BLOCKWORK ON 20MM : 2 COATS SMOOTH INTERNAL CEMENT RENDER WITH VISQUEEN ZEDEX CPT HIGH PERFORMANCE DPC 150MM ABOVE FFL

5 STILLS - WASH AND SPIRIT

6 MEZZANINE FLOOR DIAMOND PATTERN DURBAR PLATE Flooring with Paint Finish Fixed to 25MM Steelway Square Mesh

7 CUPULA 38 DEGREE TO MATCH EXISTING SALVAGED SLATES ON PROCTOR ROOFSHIELD ON 22MM TIMBER SARKING ON 150MM TIMBER RAFTERS WITH ALUMINIUM FASCIA ON PLYWOOD

8 WORM TUBS