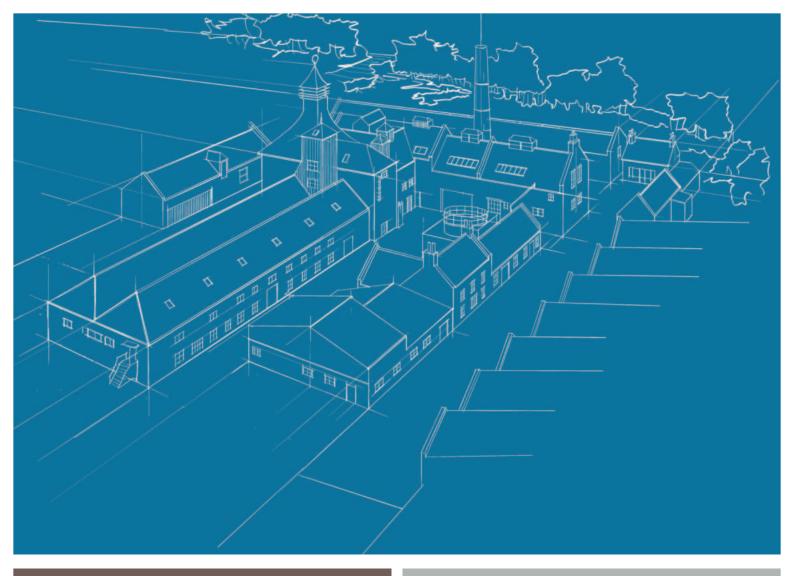

INS ON 2 NO 225MM DEEP 100MM WIDE TIMBER FRAME ON TIMBER KING TRUSSES

3 WALL TYPE 1 ACCORD 14/3 SINUSOIDAL CORRUGATED GALVANISED STEEL CLADDING FINISHED IN PLASTISOL ANTHRACITE GREY RAL 7016 0.7MM GAUGE ON CLADDING RAILS ON STEEL FRAME ON 140MM BLOCKWORK ON 20MM SMOOTH INTERNAL CEMENT RENDER

4 WALL TYPE 2 150MM STONEWORK ON 140MM BLOCKWORK ON 140MM BLOCKWORK ON 20MM : 2 COATS SMOOTH INTERNAL CEMENT RENDER WITH VISQUEEN ZEDEX CPT HIGH PERFORMANCE DPC 150MM ABOVE FFL

5 STILLS - WASH AND SPIRIT

6 MEZZANINE FLOOR DIAMOND PATTERN DURBAR PLATE Flooring with Paint Finish Fixed to 25MM Steelway Square Mesh

7 CUPULA 38 DEGREE TO MATCH EXISTING SALVAGED SLATES ON PROCTOR ROOFSHIELD ON 22MM TIMBER SARKING ON 150MM TIMBER RAFTERS WITH ALUMINIUM FASCIA ON PLYWOOD

8 WORM TUBS