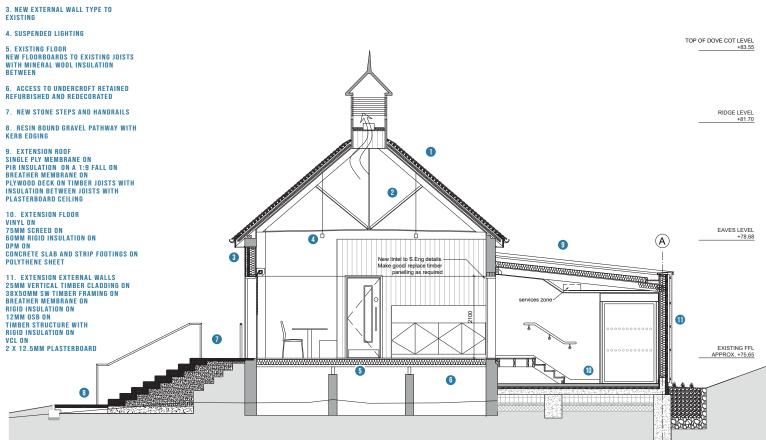

5 PARAPET Coping on dpc on 12mm Plywood Capping on Cavity Closer

**4 PHOTOVOLTAICS** 

6 EXTERNAL WALL TYPE 1 FACING BRICK ON CAVITY ON Wall Ties on 50mm Rockwool Duo Slab on Breather Membrane on 12.5mm Sheathing Board on 150mm Rockwool Flexi With 150mm Sfs Framing On Vapour Control Layer on 12mm Plywood on 12.5mm Plasterboard. 7 EXTERNAL WALL TYPE 2 METAL RAINSCREEN CLADDING ON SECONDARY SUPPORT FRAMEWORK ON SOMM ROCKWOOL DUO SLAB ON BREATHER MEMBRANE ON 12.5MM SHEATHING BOARD ON 150MM ROCKWOOL FLEXL WITH 150MM SFS FRAMING ON VAPOUR CONTROL LAYER ON 12MM PLYWOOD ON 12.5MM PLASTERBOARD.

8 ACOUSTIC PANELS & LED LIGHTS 9 External canopy

1 EXISTING ROOF Roof tiling

2. REDECORATE EXISTING STEEL TRUSSES

1 GLULAM RIDGE BEAM 300x560MM Gl28h Glulam Ridge Beam

2 GLULAM FEATURE RAFTERS 45X225MM C24 TIMBER RAFTERS @600MM CRS FIXED TO 200X440MM GL28H GLULAM FEATURE RAFTER

3 TIMBER RAFTERS 225X45MM C24 RAFTERS @600CRS FIXED TO GLULAM FEATURE RAFTERS WITH SIMPSON SAE 380/45 HANGERS

4 FOUNDATIONS Minimum 450mm, 750x200mm deep Grade Strip Footing with 1NO. Layer A393 Mesh to Bottom Face

5 CANOPY 150X150MM DOUGLAS FIR CANOPY BEAM FIXED TO 3NO 47X225MM C24 TIMBERS Spiked And 150X150MM Douglas Fir Canopy Post

1 ROOF

CORRUGATED METAL CLADDING ON 50X50MM TIMBER BATTENS ON 12X38MM TIMBER BATTENS ON PROCTOR ROOFSHIELD BREATHER MEMBRANE ON 18MM TIMBER SARKING ON 195X45MM C16 RAFTERS ON 50MM BATTENS WITH 195MM ROCKWOOL INSULATION BETWEEN THE JOISTS ON 50MM FOIL FACED RIGID INSULATION ON 12.7MM PLASTERBOARD