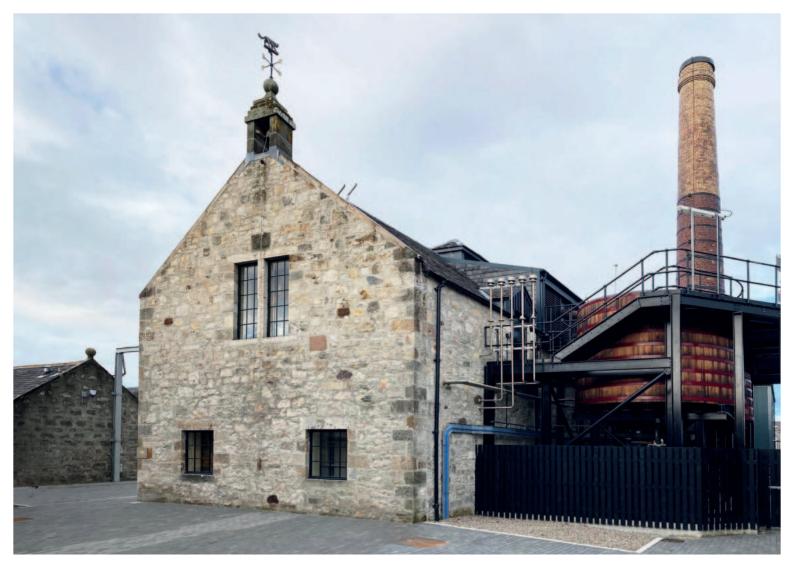

5 FLUE Flue trimmed out in 195X45 C16 Timbers

1 ROOF 39 DEGREE PITCH SALVAGED SLATE ON 60X145MM C24 RAFTERS @600MM CRS ON 295MM DEEP FLITCH BEAMS AS PURLINS SPANNING TIMBER ROOM TRUSSES @1.5M CRS ON 2 NO 225MM DEEP 100MM WIDE TIMBER KING TRUSSES

2 REMOVABLE ROOF SINUSOIDAL K5100 SRW INSULATED ROOF PANEL (AOMM CORE) ON GALVANISED STEEL TOP-HATS ON PROCTOR ROOFSHIELD ON 10MM SARKING ON 295MM DEEP FLITCH BEAMS AS DEMOUNTABLE TIMBER PURLINS ON 2 NO 225MM DEEP 100MM WIDE TIMBER FRAME ON TIMBER KING TRUSSES

3 WALL TYPE 1 ACCORD 14/3 SINUSOIDAL CORRUGATED GALVANISED STEEL CLADDING FINISHED IN PLASTISOL ANTHRACITE GREY RAL 7016 0.7MM GAUGE ON CLADDING RAILS ON STEEL FRAME ON 140MM BLOCKWORK ON 20MM SMOOTH INTERNAL CEMENT RENDER

4 WALL TYPE 2 150MM STONEWORK ON 140MM BLOCKWORK ON 140MM BLOCKWORK ON 20MM : 2 COATS SMOOTH INTERNAL CEMENT RENDER WITH VISQUEEN ZEDEX CPT HIGH PERFORMANCE DPC 150MM ABOVE FFL

5 STILLS - WASH AND SPIRIT

6 MEZZANINE FLOOR DIAMOND PATTERN DURBAR PLATE Flooring with Paint Finish Fixed to 25MM Steelway Square Mesh

7 CUPULA 38 DEGREE TO MATCH EXISTING SALVAGED SLATES ON PROCTOR ROOFSHIELD ON 22MM TIMBER SARKING ON 150MM TIMBER RAFTERS WITH ALUMINIUM FASCIA ON PLYWOOD

8 WORM TUBS