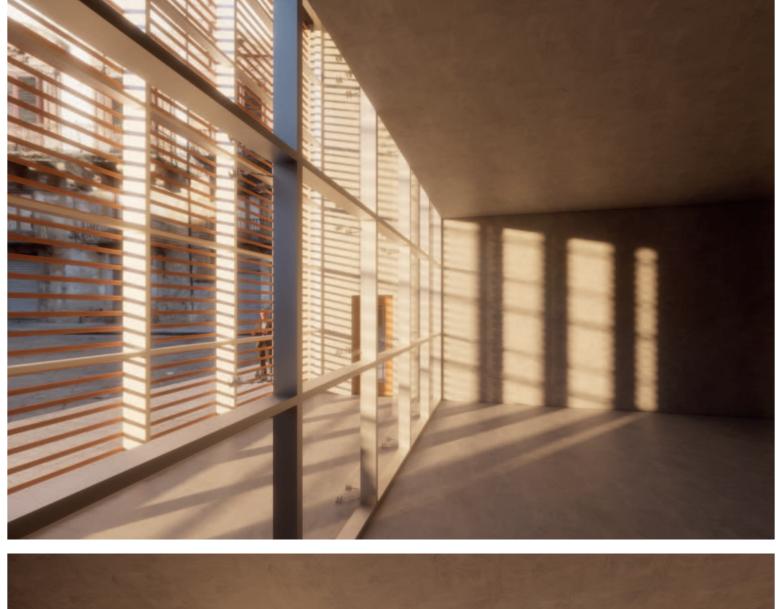

IMBER PURLINS ON 2 NO 225MM DEEP 100MM WIDE TIMBER FRAME ON TIMBER KING TRUSSES

3 WALL TYPE 1 ACCORD 14/3 SINUSOIDAL CORRUGATED GALVANISED STEEL CLADDING FINISHED IN PLASTISOL ANTHRACITE GREY RAL 7016 0.7MM GAUGE ON CLADDING RAILS ON STEEL FRAME ON 140MM BLOCKWORK ON 20MM SMOOTH INTERNAL CEMENT RENDER

4 WALL TYPE 2 150MM STONEWORK ON 140MM BLOCKWORK ON 140MM BLOCKWORK ON 20MM : 2 COATS SMOOTH INTERNAL CEMENT RENDER WITH VISQUEEN ZEDEX CPT HIGH PERFORMANCE DPC 150MM ABOVE FFL

5 STILLS - WASH AND SPIRIT

6 MEZZANINE FLOOR DIAMOND PATTERN DURBAR PLATE Flooring with Paint Finish Fixed to 25MM Steelway Square Mesh

7 CUPULA 38 DEGREE TO MATCH EXISTING SALVAGED SLATES ON PROCTOR ROOFSHIELD ON 22MM TIMBER SARKING ON 150MM TIMBER RAFTERS WITH ALUMINIUM FASCIA ON PLYWOOD

8 WORM TUBS