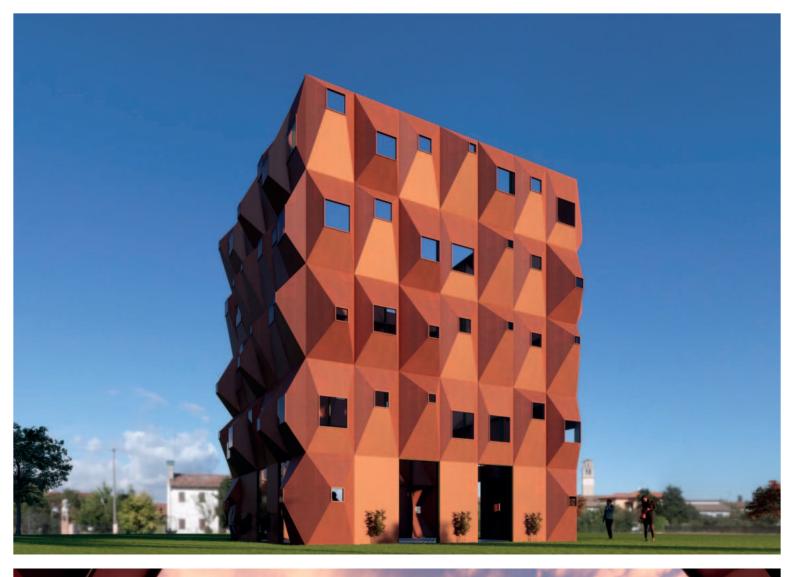

LE TIMBER PURLINS ON 2 NO 225MM DEEP 100MM WIDE TIMBER FRAME ON TIMBER KING TRUSSES

3 WALL TYPE 1 ACCORD 14/3 SINUSOIDAL CORRUGATED GALVANISED STEEL CLADDING FINISHED IN PLASTISOL ANTHRACITE GREY RAL 7016 0.7MM GAUGE ON CLADDING RAILS ON STEEL FRAME ON 140MM BLOCKWORK ON 20MM SMOOTH INTERNAL CEMENT RENDER

4 WALL TYPE 2 150MM STONEWORK ON 140MM BLOCKWORK ON 140MM BLOCKWORK ON 20MM : 2 COATS SMOOTH INTERNAL CEMENT RENDER WITH VISQUEEN ZEDEX CPT HIGH PERFORMANCE DPC 150MM ABOVE FFL

5 STILLS - WASH AND SPIRIT

6 MEZZANINE FLOOR DIAMOND PATTERN DURBAR PLATE Flooring with Paint Finish Fixed to 25MM Steelway Square Mesh

7 CUPULA 38 DEGREE TO MATCH EXISTING SALVAGED SLATES ON PROCTOR ROOFSHIELD ON 22MM TIMBER SARKING ON 150MM TIMBER RAFTERS WITH ALUMINIUM FASCIA ON PLYWOOD

8 WORM TUBS