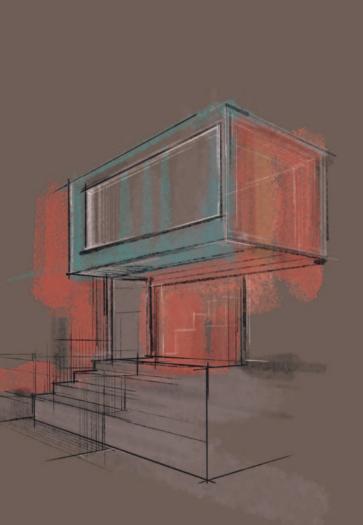

## MICHAEL D. GILCHRIST BSc (Hons), MArch, ARB ARCHITECT PORTFOLIO (SAMPLE) SELECTED WORKS 2018-2024 Website: michaeldgilchrist.com

K

1 GROUND FLOOR Vinyl on 75mm Screed with UFH on 75mm Insulation on DPM on Concrete Slab