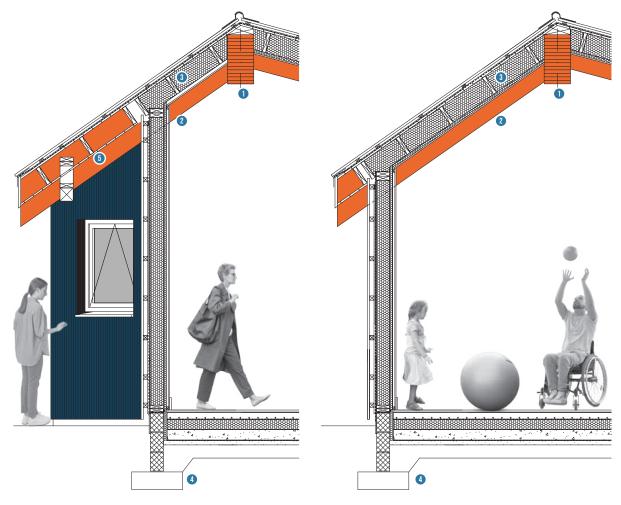

## MICHAEL D. GILCHRIST BSc (Hons), MArch, ARB ARCHITECT PORTFOLIO (SAMPLE) SELECTED WORKS 2018-2024 Website: michaeldgilchrist.com

K

1 GROUND FLOOR Vinyl on 75mm Screed with UFH on 75mm Insulation on DPM on Concrete Slab

2 FIRST FLOOR VINYL ON 75MM SCREED WITH UFH ON 500M INSULATION ON 500 GAUGE SLIP MEMBRANE ON CONCRETE SLAB EITHER EXPOSED OR WITH SUSPENDED CEILING.

3 ROOF SINGLE PLY ROOFING ON TAPERED KINGSPAN INSULATION ON VLC ON CONCRETE SLAB

5 PARAPET Coping on dpc on 12mm Plywood Capping on Cavity Closer

**4 PHOTOVOLTAICS** 

6 EXTERNAL WALL TYPE 1 FACING BRICK ON CAVITY ON Wall Ties on 50mm Rockwool Duo Slab on Breather Membrane on 12.5mm Sheathing Board on 150mm Rockwool Flexi With 150mm Sfs Framing On Vapour Control Layer on 12mm Plywood on 12.5mm Plasterboard. 7 EXTERNAL WALL TYPE 2 METAL RAINSCREEN CLADDING ON SECONDARY SUPPORT FRAMEWORK ON SOMM ROCKWOOL DUO SLAB ON BREATHER MEMBRANE ON 12.5MM SHEATHING BOARD ON 150MM ROCKWOOL FLEXL WITH 150MM SFS FRAMING ON VAPOUR CONTROL LAYER ON 12MM PLYWOOD ON 12.5MM PLASTERBOARD.

8 ACOUSTIC PANELS & LED LIGHTS 9 External canopy

1 EXISTING ROOF Roof tiling

2. REDECORATE EXISTING STEEL TRUSSES

1 GLULAM RIDGE BEAM 300x560MM Gl28h Glulam Ridge Beam

2 GLULAM FEATURE RAFTERS 45X225MM C24 TIMBER RAFTERS @600MM CRS FIXED TO 200X440MM GL28H GLULAM FEATURE RAFTER