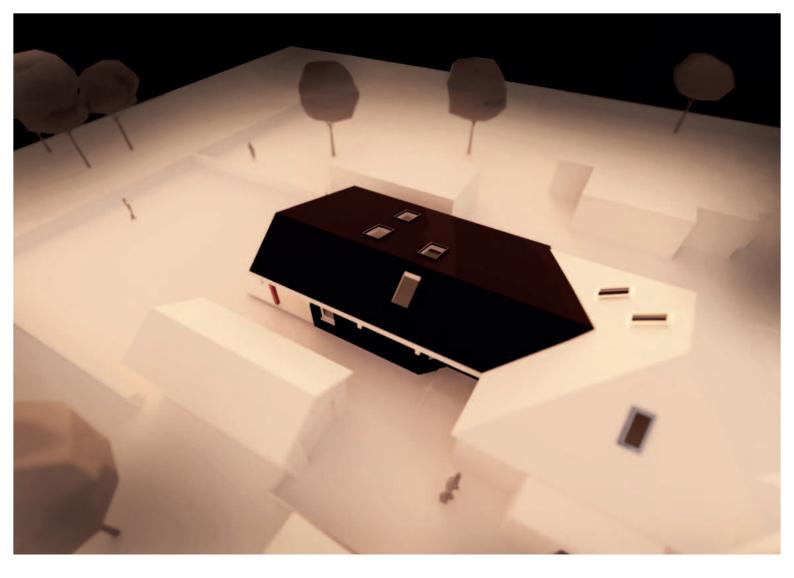

3 ROOF SINGLE PLY ROOFING ON TAPERED KINGSPAN INSULATION ON VLC ON CONCRETE SLAB

5 PARAPET Coping on dpc on 12mm Plywood Capping on Cavity Closer

**4 PHOTOVOLTAICS** 

6 EXTERNAL WALL TYPE 1 FACING BRICK ON CAVITY ON Wall Ties on 50mm Rockwool Duo Slab on Breather Membrane on 12.5mm Sheathing Board on 150mm Rockwool Flexi With 150mm Sfs Framing On Vapour Control Layer on 12mm Plywood on 12.5mm Plasterboard. 7 EXTERNAL WALL TYPE 2 METAL RAINSCREEN CLADDING ON SECONDARY SUPPORT FRAMEWORK ON SOMM ROCKWOOL DUO SLAB ON BREATHER MEMBRANE ON 12.5MM SHEATHING BOARD ON 150MM ROCKWOOL FLEXL WITH 150MM SFS FRAMING ON VAPOUR CONTROL LAYER ON 12MM PLYWOOD ON 12.5MM PLASTERBOARD.

8 ACOUSTIC PANELS & LED LIGHTS 9 External canopy



1 EXISTING ROOF Roof tiling

2. REDECORATE EXISTING STEEL TRUSSES





1 GLULAM RIDGE BEAM 300x560MM Gl28h Glulam Ridge Beam

2 GLULAM FEATURE RAFTERS 45X225MM C24 TIMBER RAFTERS @600MM CRS FIXED TO 200X440MM GL28H GLULAM FEATURE RAFTER

3 TIMBER RAFTERS 225X45MM C24 RAFTERS @600CRS FIXED TO GLULAM FEATURE RAFTERS WITH SIMPSON SAE 380/45 HANGERS

4 FOUNDATIONS Minimum 450mm, 750x200mm deep Grade Strip Footing with 1NO. Layer A393 Mesh to Bottom Face

5 CANOPY 150X150MM DOUGLAS FIR CANOPY BEAM FIXED TO 3NO 47X225MM C24 TIMBERS Spiked And 150X150MM Douglas Fir Canopy Post





1 ROOF

CORRUGATED METAL CLADDING ON 50X50MM TIMBER BATTENS ON 12X38MM TIMBER BATTENS ON PROCTOR ROOFSHIELD BREATHER MEMBRANE ON 18MM TIMBER SARKING ON 195X45MM C16 RAFTERS ON 50MM BATTENS WITH 195MM ROCKWOOL INSULATION BETWEEN THE JOISTS ON 50MM FOIL FACED RIGID INSULATION ON 12.7MM PL