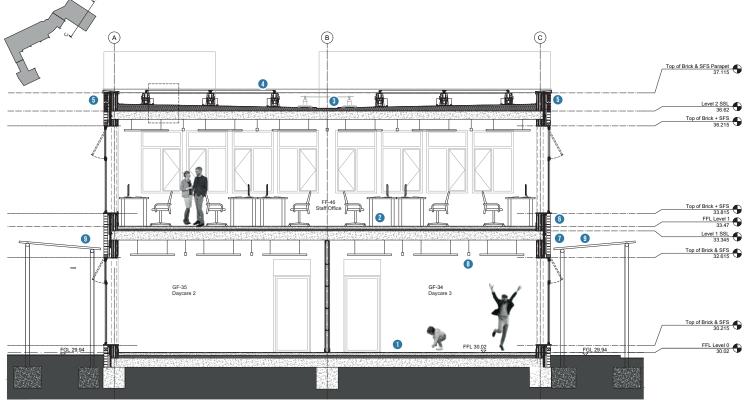

## MICHAEL D. GILCHRIST BSc (Hons), MArch, ARB ARCHITECT PORTFOLIO (SAMPLE) SELECTED WORKS 2018-2024 Website: michaeldgilchrist.com

K

1 GROUND FLOOR Vinyl on 75mm Screed with UFH on 75mm Insulation on DPM on Concrete Slab

2 FIRST FLOOR VINYL ON 75MM SCREED WITH UFH ON 500M INSULATION ON 500 GAUGE SLIP MEMBRANE ON CONCRETE SLAB EITHER EXPOSED OR WITH SUSPENDED CEILING.

3 ROOF SINGLE PLY ROOFING ON TAPERED KINGSPAN INSULATION ON VLC ON CONCRETE SLAB

5 PARAPET Coping on dpc on 12mm Plywood Capping on Cavity Closer

**4 PHOTOVOLTAICS** 

6 EXTERNAL WALL TYPE 1 FACING BRICK ON CAVITY ON Wall Ties on 50mm Rockwool Duo Slab on Breather Membrane on 12.5mm Sheathing Board on 150mm Rockwool Flexi With 150mm Sfs Framing On Vapour Control Layer on 12mm Plywood on 12.5mm Plasterboard. 7 EXTERNAL WALL TYPE 2 METAL RAINSCREEN CLADDING ON SECONDARY SUPPORT FRAMEWORK ON SOMM ROCKWOOL DUO SLAB ON BREATHER MEMBRANE ON 12.5MM SHEATHING BOARD ON 150MM ROCKWOOL FLEXL WITH 150MM SFS FRAMING ON VAPOUR CONTROL LAYER ON 12MM PLYWOOD ON 12.5MM PLASTERBOARD.

8 ACOUSTIC PANELS & LED LIGHTS 9 External canopy

1 EXISTING ROOF Roof tiling

2. REDECORATE EXISTING STEEL TRUSSES

1 GLULAM RIDGE BEAM 300x560MM Gl28h Glulam Ridge Beam

2 GLULAM FEATURE RAFTERS 45X225MM C24 TIMBER RAFTERS @600MM CRS FIXED TO 200X440MM GL28H GLULAM FEATURE RAFTER