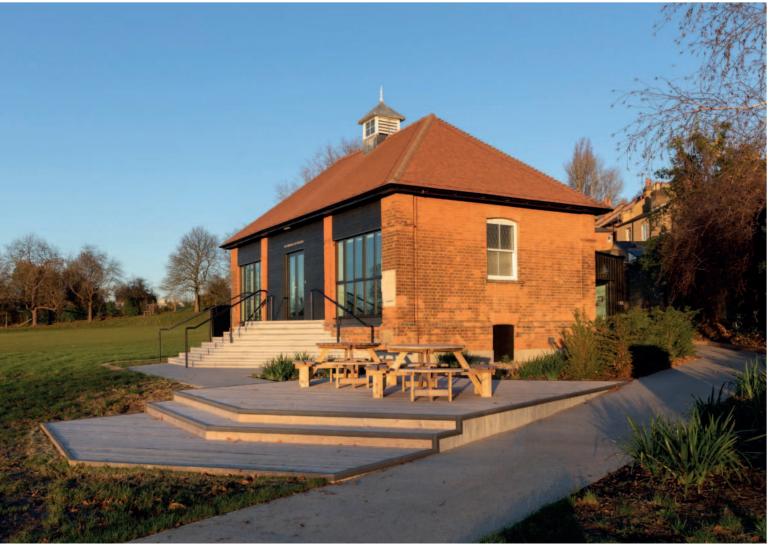

8 ACOUSTIC PANELS & LED LIGHTS 9 External canopy

1 EXISTING ROOF Roof tiling

2. REDECORATE EXISTING STEEL TRUSSES

1 GLULAM RIDGE BEAM 300x560MM Gl28h Glulam Ridge Beam

2 GLULAM FEATURE RAFTERS 45X225MM C24 TIMBER RAFTERS @600MM CRS FIXED TO 200X440MM GL28H GLULAM FEATURE RAFTER