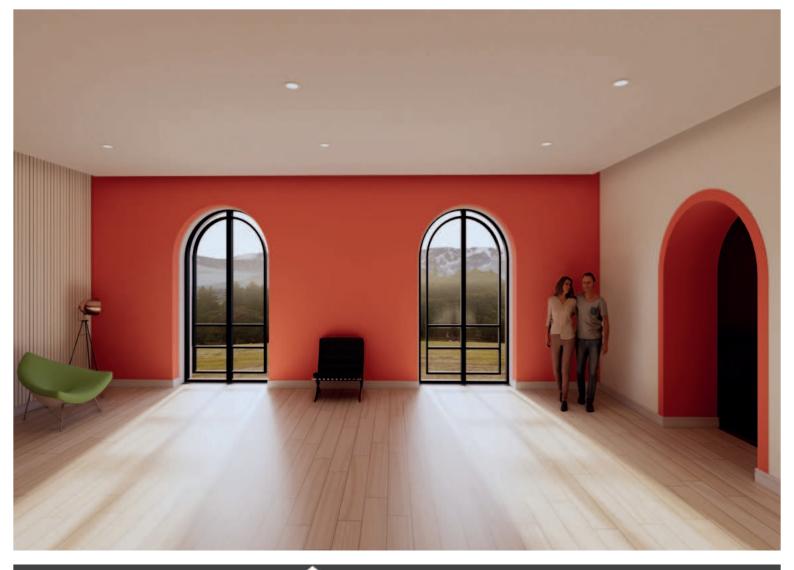

PURLINS ON 2 NO 225MM DEEP 100MM WIDE TIMBER FRAME ON TIMBER KING TRUSSES

3 WALL TYPE 1 ACCORD 14/3 SINUSOIDAL CORRUGATED GALVANISED STEEL CLADDING FINISHED IN PLASTISOL ANTHRACITE GREY RAL 7016 0.7MM GAUGE ON CLADDING RAILS ON STEEL FRAME ON 140MM BLOCKWORK ON 20MM SMOOTH INTERNAL CEMENT RENDER

4 WALL TYPE 2 150MM STONEWORK ON 140MM BLOCKWORK ON 140MM BLOCKWORK ON 20MM : 2 COATS SMOOTH INTERNAL CEMENT RENDER WITH VISQUEEN ZEDEX CPT HIGH PERFORMANCE DPC 150MM ABOVE FFL

5 STILLS - WASH AND SPIRIT

6 MEZZANINE FLOOR DIAMOND PATTERN DURBAR PLATE Flooring with Paint Finish Fixed to 25MM Steelway Square Mesh

7 CUPULA 38 DEGREE TO MATCH EXISTING SALVAGED SLATES ON PROCTOR ROOFSHIELD ON 22MM TIMBER SARKING ON 150MM TIMBER RAFTERS WITH ALUMINIUM FASCIA ON PLYWOOD

8 WORM TUBS