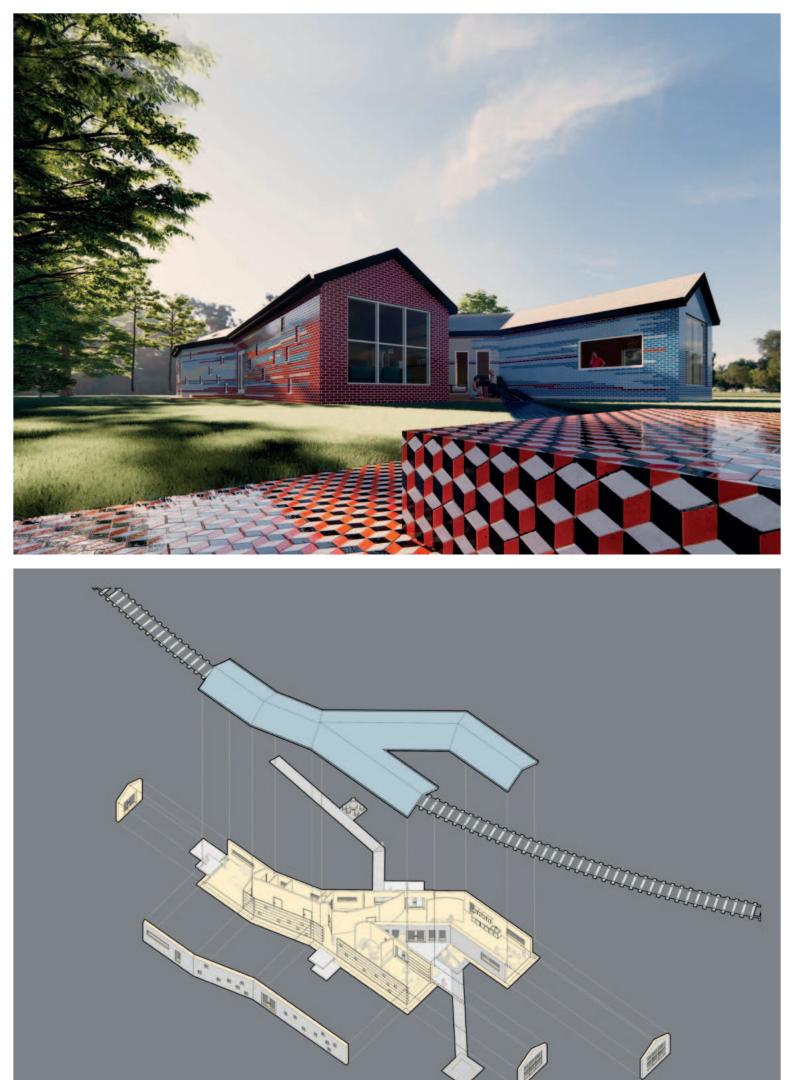

## MICHAEL D. GILCHRIST BSc (Hons), MArch, ARB ARCHITECT PORTFOLIO (SAMPLE) SELECTED WORKS 2018-2024 Website: michaeldgilchrist.com

K

1 GROUND FLOOR Vinyl on 75mm Screed with UFH on 75mm Insulation on DPM on Concrete Slab