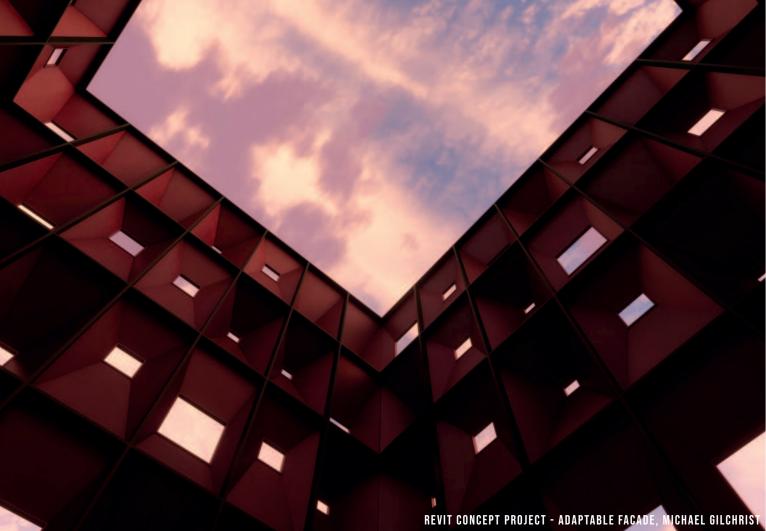

TIMBER PURLINS ON 2 NO 225MM DEEP 100MM WIDE TIMBER FRAME ON TIMBER KING TRUSSES

3 WALL TYPE 1 ACCORD 14/3 SINUSOIDAL CORRUGATED GALVANISED STEEL CLADDING FINISHED IN PLASTISOL ANTHRACITE GREY RAL 7016 0.7MM GAUGE ON CLADDING RAILS ON STEEL FRAME ON 140MM BLOCKWORK ON 20MM SMOOTH INTERNAL CEMENT RENDER

4 WALL TYPE 2 150MM STONEWORK ON 140MM BLOCKWORK ON 140MM BLOCKWORK ON 20MM : 2 COATS SMOOTH INTERNAL CEMENT RENDER WITH VISQUEEN ZEDEX CPT HIGH PERFORMANCE DPC 150MM ABOVE FFL

5 STILLS - WASH AND SPIRIT

6 MEZZANINE FLOOR DIAMOND PATTERN DURBAR PLATE Flooring with Paint Finish Fixed to 25MM Steelway Square Mesh

7 CUPULA 38 DEGREE TO MATCH EXISTING SALVAGED SLATES ON PROCTOR ROOFSHIELD ON 22MM TIMBER SARKING ON 150MM TIMBER RAFTERS WITH ALUMINIUM FASCIA ON PLYWOOD

8 WORM TUBS