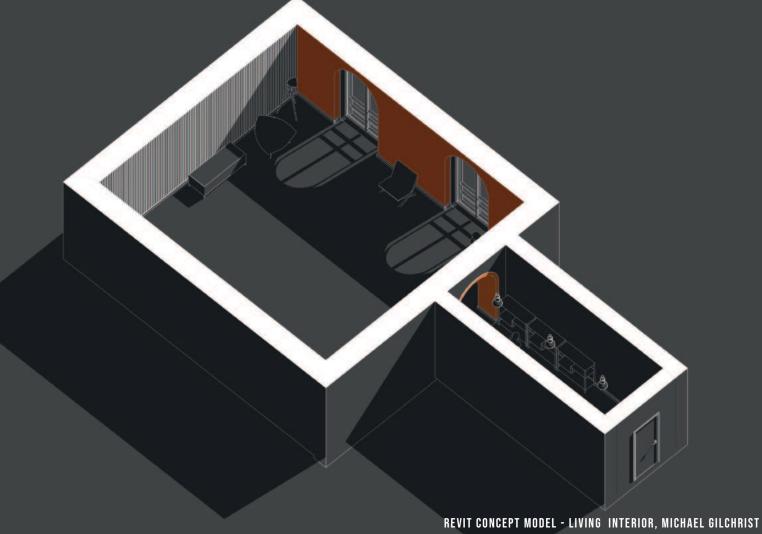

RLINS ON 2 NO 225MM DEEP 100MM WIDE TIMBER FRAME ON TIMBER KING TRUSSES

3 WALL TYPE 1 ACCORD 14/3 SINUSOIDAL CORRUGATED GALVANISED STEEL CLADDING FINISHED IN PLASTISOL ANTHRACITE GREY RAL 7016 0.7MM GAUGE ON CLADDING RAILS ON STEEL FRAME ON 140MM BLOCKWORK ON 20MM SMOOTH INTERNAL CEMENT RENDER

4 WALL TYPE 2 150MM STONEWORK ON 140MM BLOCKWORK ON 140MM BLOCKWORK ON 20MM : 2 COATS SMOOTH INTERNAL CEMENT RENDER WITH VISQUEEN ZEDEX CPT HIGH PERFORMANCE DPC 150MM ABOVE FFL

5 STILLS - WASH AND SPIRIT

6 MEZZANINE FLOOR DIAMOND PATTERN DURBAR PLATE Flooring with Paint Finish Fixed to 25MM Steelway Square Mesh

7 CUPULA 38 DEGREE TO MATCH EXISTING SALVAGED SLATES ON PROCTOR ROOFSHIELD ON 22MM TIMBER SARKING ON 150MM TIMBER RAFTERS WITH ALUMINIUM FASCIA ON PLYWOOD

8 WORM TUBS