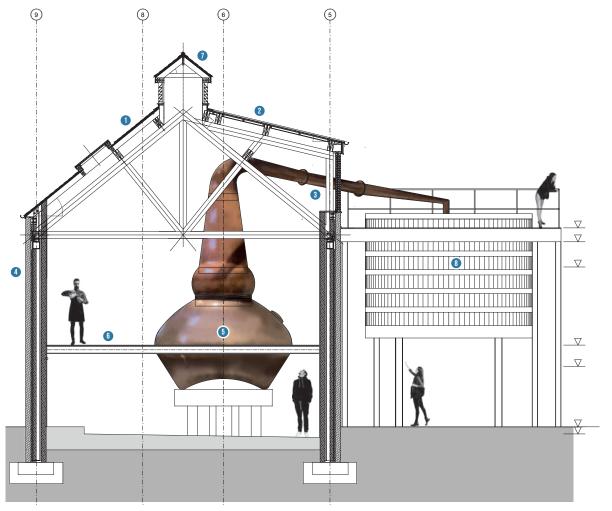

5 FLUE Flue trimmed out in 195X45 C16 Timbers

1 ROOF 39 DEGREE PITCH SALVAGED SLATE ON 60X145MM C24 RAFTERS @600MM CRS ON 295MM DEEP FLITCH BEAMS AS PURLINS SPANNING TIMBER ROOM TRUSSES @1.5M CRS ON 2 NO 225MM DEEP 100MM WIDE TIMBER KING TRUSSES

2 REMOVABLE ROOF SINUSOIDAL K5100 SRW INSULATED ROOF PANEL (AOMM CORE) ON GALVANISED STEEL TOP-HATS ON PROCTOR ROOFSHIELD ON 10MM SARKING ON 295MM DEEP FLITCH BEAMS AS DEMOUNTABLE TIMBER PURLINS ON 2 NO 225MM DEEP 100MM WIDE TIMBER FRAME ON TIMBER KING TRUSSES

3 WALL TYPE 1 ACCORD 14/3 SINUSOIDAL CORRUGATED GALVANISED STEEL CLADDING FINISHED IN PLASTISOL ANTHRACITE GREY RAL 7016 0.7MM GAUGE ON CLADDING RAILS ON STEEL FRAME ON 140MM BLOCKWORK ON 20MM SMOOTH INTERNAL CEMENT RENDER

4 WALL TYPE 2 150MM STONEWORK ON 140MM BLOCKWORK ON 140MM BLOCKWORK ON 20MM : 2 COATS SMOOTH INTERNAL CEMENT RENDER WITH VISQUEEN ZEDEX CPT HIGH PERFORMANCE DPC 150MM ABOVE FFL

5 STILLS - WASH AND SPIRIT

6 MEZZANINE FLOOR DIAMOND PATTERN DURBAR PLATE Flooring with Paint Finish Fixed to 25MM Steelway Square Mesh

7 CUPULA 38 DEGREE TO MATCH EXISTING SALVAGED SLATES ON PROCTOR ROOFSHIELD ON 22MM TIMBER SARKING ON 150MM TIMBER RAFTERS WITH ALUMINIUM FASCIA ON PLYWOOD

8 WORM TUBS