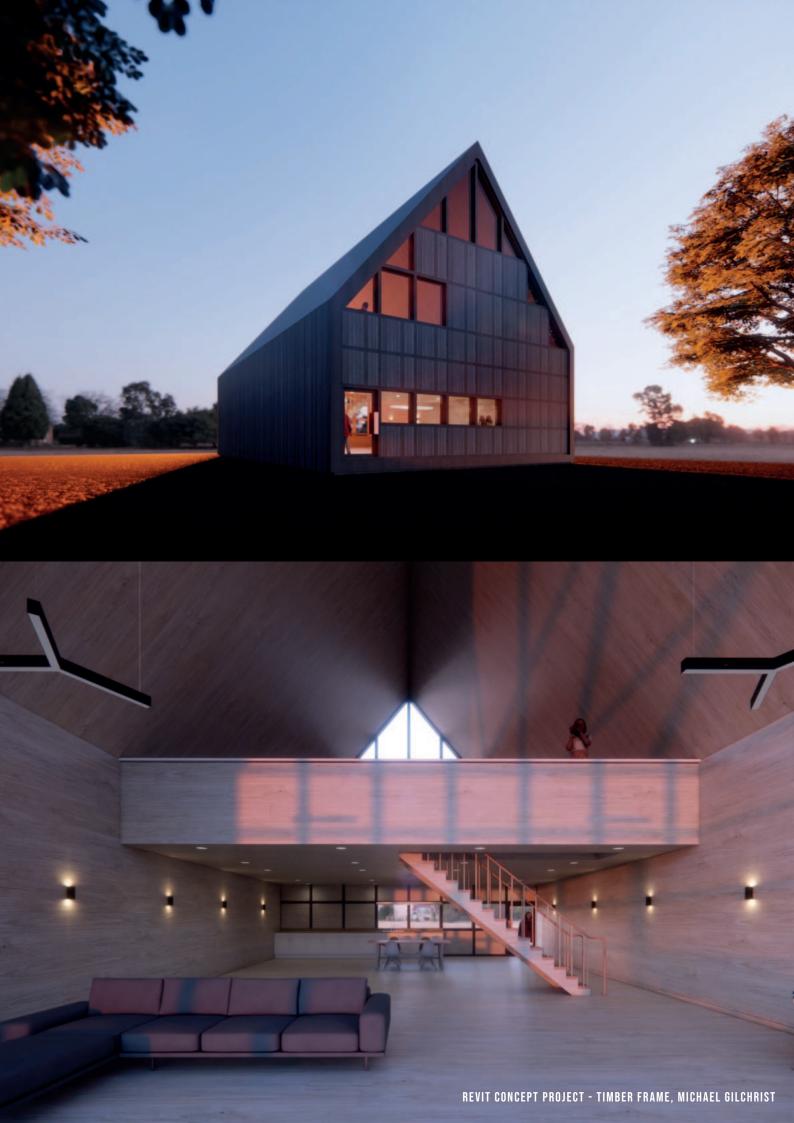

## MICHAEL D. GILCHRIST BSc (Hons), MArch, ARB ARCHITECT PORTFOLIO (SAMPLE) SELECTED WORKS 2018-2024 Website: michaeldgilchrist.com

K

1 GROUND FLOOR Vinyl on 75mm Screed with UFH on 75mm Insulation on DPM on Concrete Slab

3 TIMBER RAFTERS 225X45MM C24 RAFTERS @600CRS FIXED TO GLULAM FEATURE RAFTERS WITH SIMPSON SAE 380/45 HANGERS

4 FOUNDATIONS Minimum 450mm, 750x200mm deep Grade Strip Footing with 1NO. Layer A393 Mesh to Bottom Face

5 CANOPY 150X150MM DOUGLAS FIR CANOPY BEAM FIXED TO 3NO 47X225MM C24 TIMBERS Spiked And 150X150MM Douglas Fir Canopy Post

1 ROOF

CORRUGATED METAL CLADDING ON 50X50MM TIMBER BATTENS ON 12X38MM TIMBER BATTENS ON PROCTOR ROOFSHIELD BREATHER MEMBRANE ON 18MM TIMBER SARKING ON 195X45MM C16 RAFTERS ON 50MM BATTENS WITH 195MM ROCKWOOL INSULATION BETWEEN THE JOISTS ON 50MM FOIL FACED RIGID INSULATION ON 12.7MM PLASTERBOARD