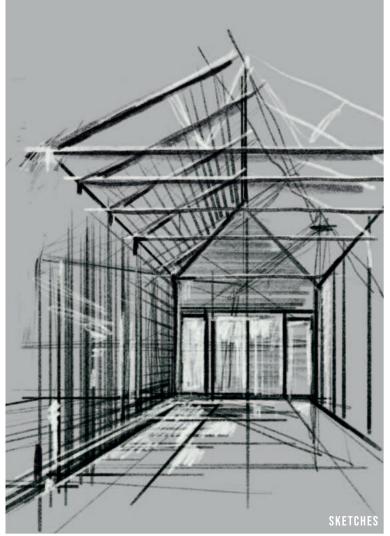

## MICHAEL D. GILCHRIST BSc (Hons), MArch, ARB ARCHITECT PORTFOLIO (SAMPLE) SELECTED WORKS 2018-2024 Website: michaeldgilchrist.com

K

1 GROUND FLOOR Vinyl on 75mm Screed with UFH on 75mm Insulation on DPM on Concrete Slab