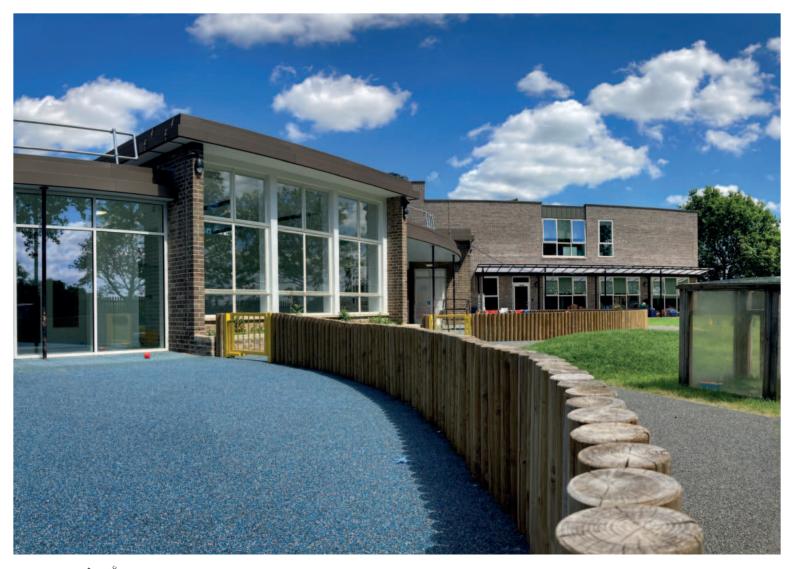

## MICHAEL D. GILCHRIST BSc (Hons), MArch, ARB ARCHITECT PORTFOLIO (SAMPLE) SELECTED WORKS 2018-2024 Website: michaeldgilchrist.com

K

1 GROUND FLOOR Vinyl on 75mm Screed with UFH on 75mm Insulation on DPM on Concrete Slab