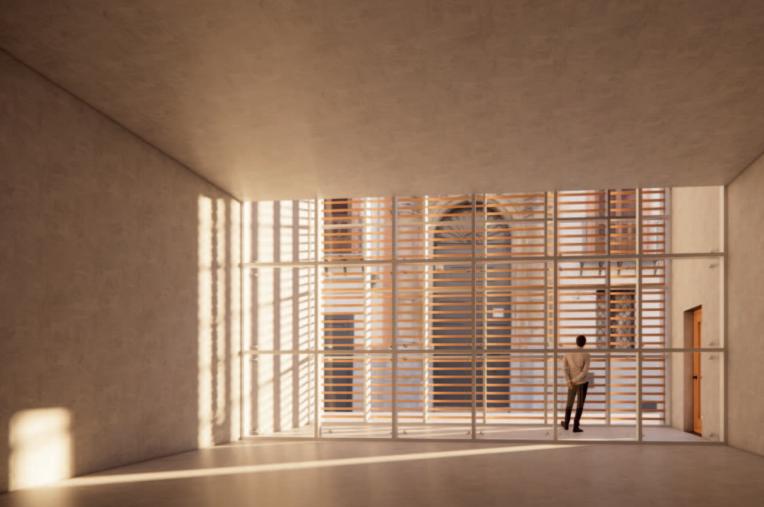

BER PURLINS ON 2 NO 225MM DEEP 100MM WIDE TIMBER FRAME ON TIMBER KING TRUSSES

3 WALL TYPE 1 ACCORD 14/3 SINUSOIDAL CORRUGATED GALVANISED STEEL CLADDING FINISHED IN PLASTISOL ANTHRACITE GREY RAL 7016 0.7MM GAUGE ON CLADDING RAILS ON STEEL FRAME ON 140MM BLOCKWORK ON 20MM SMOOTH INTERNAL CEMENT RENDER

4 WALL TYPE 2 150MM STONEWORK ON 140MM BLOCKWORK ON 140MM BLOCKWORK ON 20MM : 2 COATS SMOOTH INTERNAL CEMENT RENDER WITH VISQUEEN ZEDEX CPT HIGH PERFORMANCE DPC 150MM ABOVE FFL

5 STILLS - WASH AND SPIRIT

6 MEZZANINE FLOOR DIAMOND PATTERN DURBAR PLATE Flooring with Paint Finish Fixed to 25MM Steelway Square Mesh

7 CUPULA 38 DEGREE TO MATCH EXISTING SALVAGED SLATES ON PROCTOR ROOFSHIELD ON 22MM TIMBER SARKING ON 150MM TIMBER RAFTERS WITH ALUMINIUM FASCIA ON PLYWOOD

8 WORM TUBS